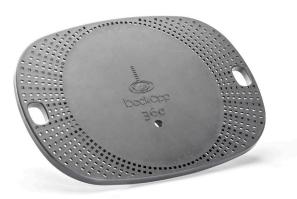

#### Main body

Dark Grey 30% Fiberglass reinforced Polypropylene (PP). A bolt made of Polyamide (PA) is molded into the PP in the center.

# **Backapp 360 Balance Board**

Backapp 360, Dark Grey 8000-7021