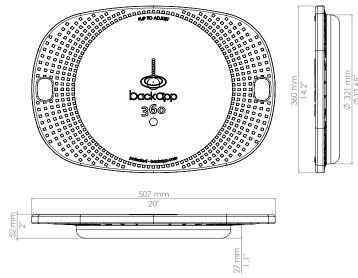

## **PRODUCT SPECIFICATION**



#### Main body

Dark Grey 30% Fiberglass reinforced Polypropylene (PP). A bolt made of Polyamide (PA) is molded into the PP in the center.

#### Adjustable tilting knob

Injection molded with a soft skin in Tetra Polyurethane (TPU) onto a Polyamide (PA) nut. The amount of movement (tilting) is adjusted by turning the knob (clockwise to decrease movement and counter clockwise to increase movement of the board).

#### Dampening ring

The dampening ring at the bottom of the board that enables smooth balancing movement is made of a soft Tetra Polyurethane (TPE) material.

#### **Dimensions**



Weight 1,8 kg, 4 lbs

### Warranty

5 year limited warranty, based on maximum user weight of 110 kgs  $\,$  / 250 lbs

# **Backapp 360 Balance Board**





Backapp 360, Dark Grey 8000-7021