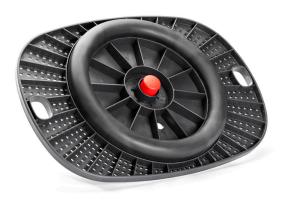

#### Adjustable tilting knob

Injection molded with a soft skin in Tetra Polyurethane (TPU) onto a Polyamide (PA) nut. The amount of movement (tilting) is adjusted by turning the knob (clockwise to decrease movement and counter clockwise to increase movement of the board).

#### Dampening ring

The dampening ring at the bottom of the board that enables smooth balancing movement is made of a soft Tetra Polyurethane (TPE) material.