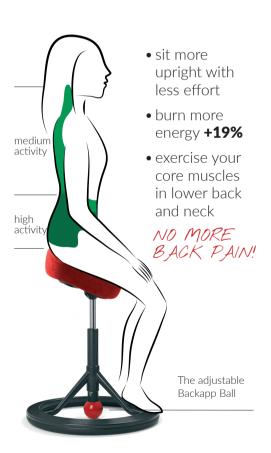

#### Sitting on Backapp chair

with your feet on the footplate you will:

## **Backapp Smart**

On Backapp Smart you sit tilting in all directions with your feet on a footplate padded with a soft damping material.

By turning the ball up or down you easily adjust the tilting movement.

The sitting position and the gentle motion ensure a wonderful sitting experience both with and without wheels.