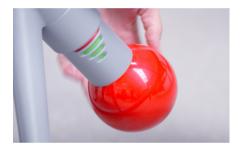

The Backapp chair and the Backapp 360 balance board utilize the patented Backapp technology. A comfortable 360 degree tilting movement is achieved by the body balancing on the centrally positioned Backapp Ball surrounded by a soft ring-shaped damping cushion.