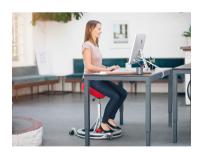

#### Sitting on Backapp chair

with your feet on the footplate you will:

#### Standing on Backapp 360

you will: