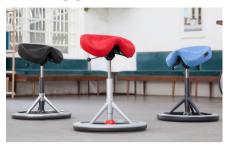

## **Backapp Smart**

On Backapp Smart you sit tilting in all directions with your feet on a footplate padded with a soft damping material.

By turning the ball up or down you easily adjust the tilting movement.

### **Backapp Hipp**

Backapp Hipp has the same unique Backapp technology as the premium model Backapp Smart.

The Backapp health effect available to everyone!