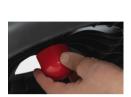

## Backapp 360

Balancing on Backapp 360 you are tilting in all directions.

By turning the red knob in either direction you easily adjust the tilting movement.

The soft ring shaped damping device makes the tilting experience comfortable for all users.

The Backapp chair and the Backapp 360 balance board utilize the patented Backapp technology. A comfortable 360 degree tilting movement is achieved by the body balancing on the centrally positioned Backapp Ball surrounded by a soft ring-shaped damping cushion.