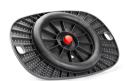

## Backapp 360

Balancing on Backapp 360 you are tilting in all directions.

By turning the red knob in either direction you easily adjust the tilting movement.

The soft ring shaped damping device makes the tilting experience comfortable for all users.

The Backapp chair and the Backapp 360 balance board utilize the patented Backapp technology. A comfortable 360 degree tilting movement is achieved by the body balancing on the centrally positioned Backapp Ball surrounded by a soft ring-shaped damping cushion.