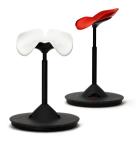

## **Backapp Smart**

On Backapp Smart you sit tilting in all directions with your feet on a footplate padded with a soft damping material.

By turning the ball up or down you easily adjust the tilting movement.

### **Backapp Hipp**

Backapp Hipp has the same unique Backapp technology as the premium model Backapp Smart.

The Backapp health effect available to everyone!