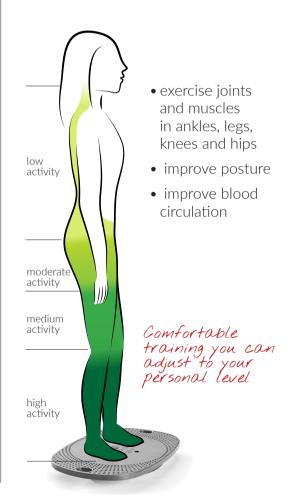

#### Standing on Backapp 360

you will:

## Backapp 360

Balancing on Backapp 360 you are tilting in all directions.

By turning the red knob in either direction you easily adjust the tilting movement.

The soft ring shaped damping device makes the tilting experience comfortable for all users.